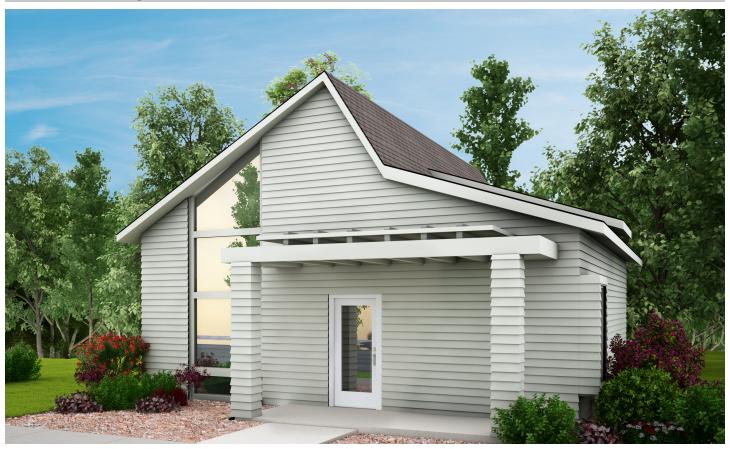

## Fern Cottage

1,007 square feet | 1-Level | 2 bedrooms | 2 bathrooms | Lot 22 with garage option

The Fern Cottage has an elegant and efficient design that is primed for adding solar panels. Enjoy a wonderful open plan and plenty of light.