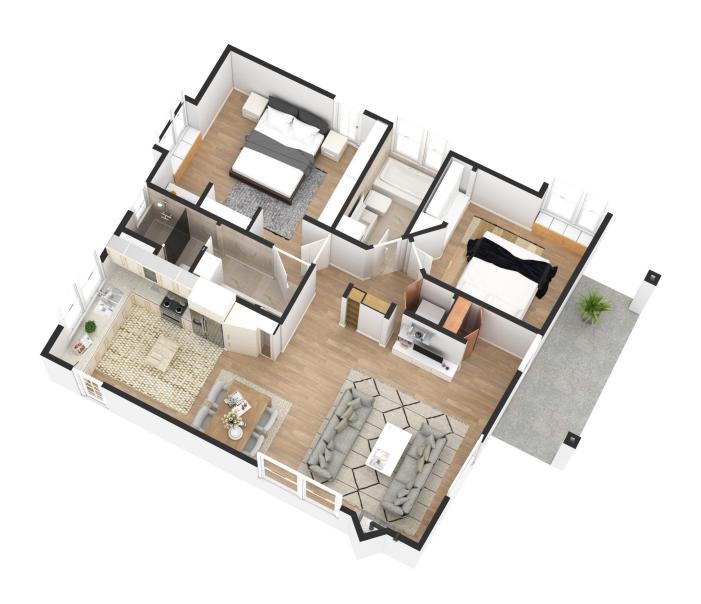

## Fern Cottage

1,007 square feet | 1-Level | 2 bedrooms | 2 bathrooms | Lot 22 with garage option

The Fern Cottage has an elegant and efficient design that is primed for adding solar panels. Enjoy a wonderful open plan and plenty of light.

1.007 square feet | 1-Level | 2 bedrooms | 2 bathrooms | Lot 22

1.007 square feet | 1-Level | 2 bedrooms | 2 bathrooms | Lot 22