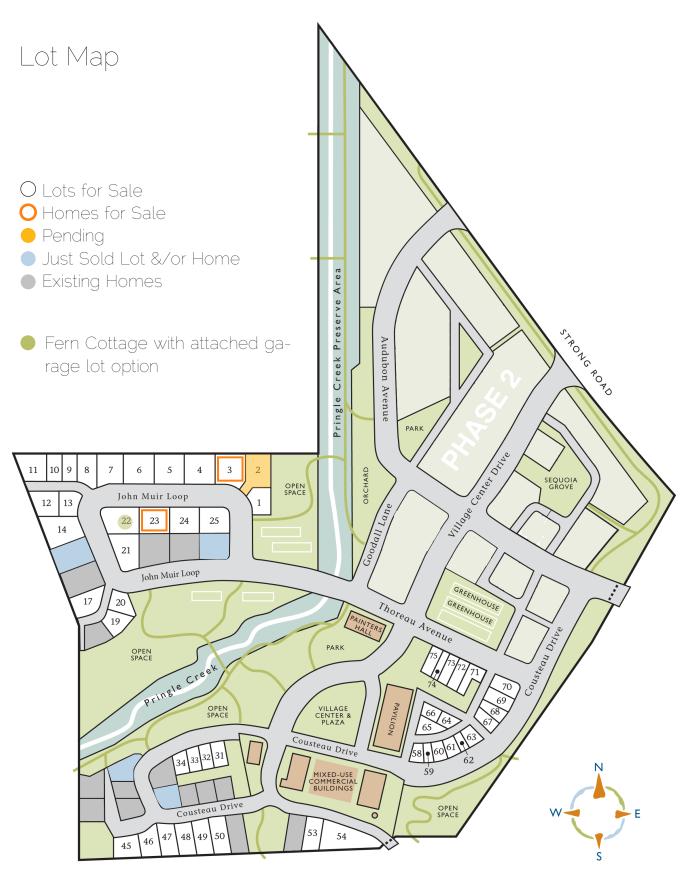

## Fern Cottage

1,007 square feet | 1-Level | 2 bedrooms | 2 bathrooms | Lot 22 with garage option

The Fern Cottage has an elegant and efficient design that is primed for adding solar panels. Enjoy a wonderful open plan and plenty of light.

## Community Details

- Located in award-winning neighborhood inspired by nature, community, and innovation
- Walking paths and trails, tree groves, and creek
- Urban farm with orchards, greenhouse for yearround gardening, and farm-fresh eggs
- Community center and events space
- Geothermal and Solar Ready