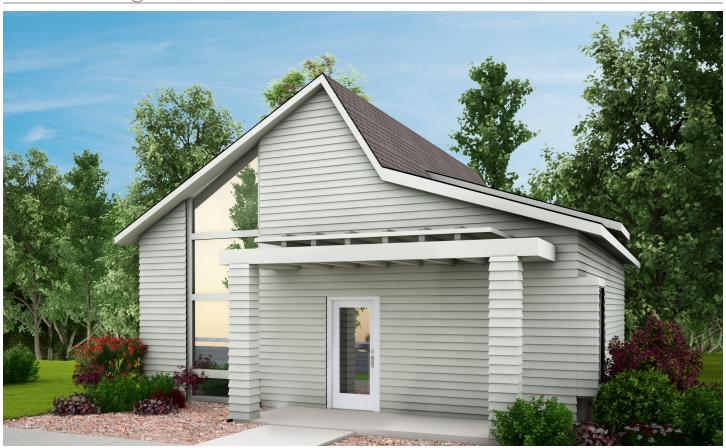

## Fern Cottage

1,007 square feet | 1-Level | 2 bedrooms | 2 bathrooms | Lot 22 with garage option

The Fern Cottage has an elegant and efficient design that is primed for adding solar panels. Enjoy a wonderful open plan and plenty of light.