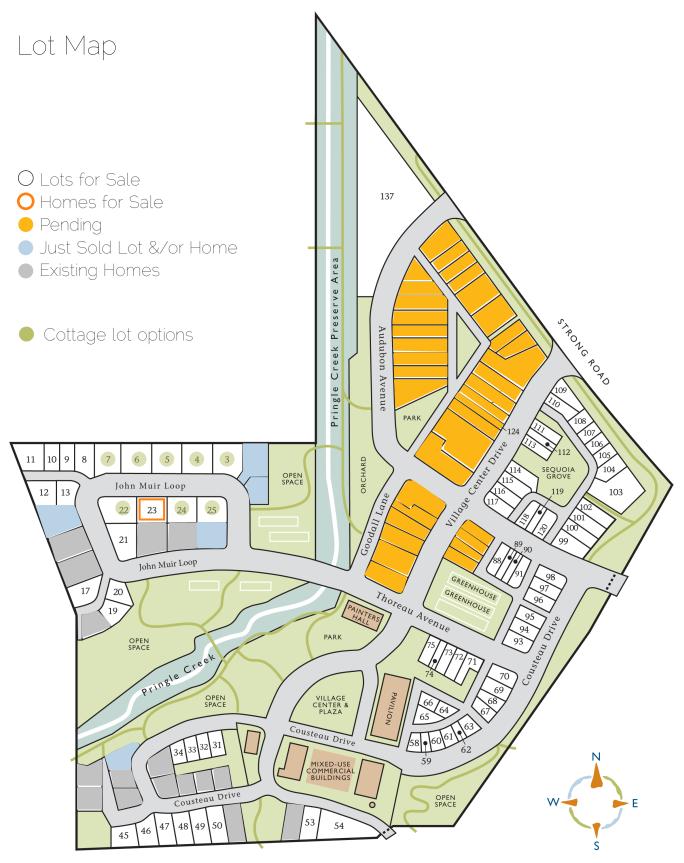

## Fern Cottage

1,007 square feet | 1-Level | 2 bedrooms | 2 bathrooms | Lot 22 with garage option

The Fern Cottage has an elegant and efficient design that is primed for adding solar panels. Enjoy a wonderful open plan and plenty of light.