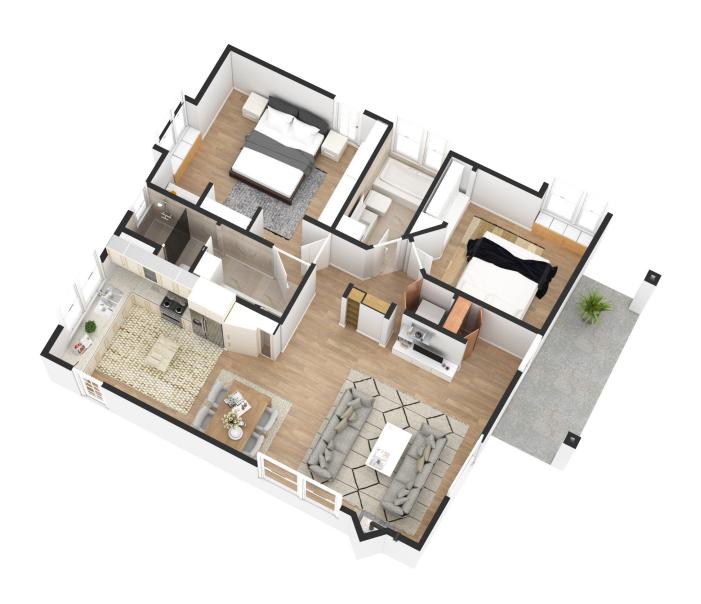

## Fern Cottage

1,007 square feet | 1-Level | 2 bedrooms | 2 bathrooms | Lot 22 with garage option

The Fern Cottage has an elegant and efficient design that is primed for adding solar panels. Enjoy a wonderful open plan and plenty of light.

## Home Details

- Open plan
- Sustainable finishes throughout
- Energy Efficient Appliances
- Fully customizable green home
- Sustainable finishes throughout